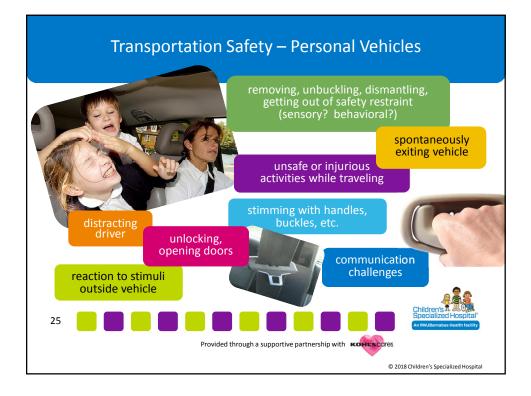

nse in an emergency</li> <li>Care and maintenance of unit</li> </ul> |
| Endorsed by the<br>National Sheriffs'<br>Association | <ul><li>Battery-operated radio transmitter technology</li><li>Worn on wrist or ankle</li></ul>                                                                                   |
| Available in every<br>NJ County                      | <ul> <li>Unique pulse-wave radio frequency emitted<br/>from device 24/7</li> <li>Children's Table</li> </ul>                                                                     |
| 14                                                   | Provided through a supportive partnership with KOHLSCORES                                                                                                                        |