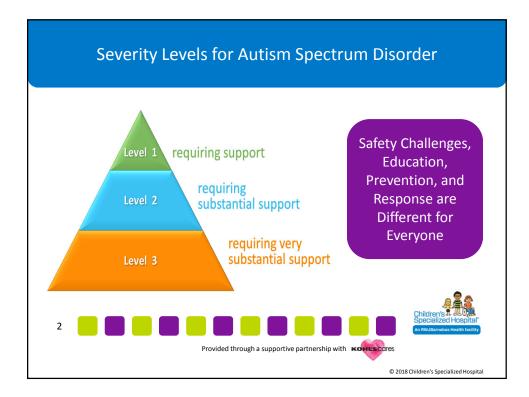

| Project Lifesaver                                    |                                                                                                                                                                                  |
|------------------------------------------------------|----------------------------------------------------------------------------------------------------------------------------------------------------------------------------------|
|                                                      | <ul> <li>Specially-trained sheriff's officers</li> <li>Family education</li> <li>Process to initiate a response in an emergency</li> <li>Care and maintenance of unit</li> </ul> |
| Endorsed by the<br>National Sheriffs'<br>Association | <ul><li>Bat