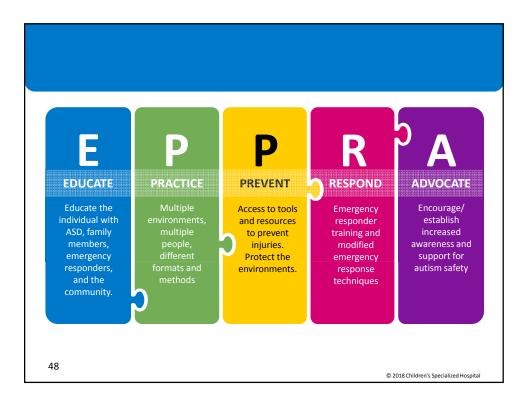

nce of unit</li> </ul> |
| Endorsed by the<br>National Sheriffs'<br>Association | <ul><li>Battery-operated radio transmitter technology</li><li>Worn on wrist or ankle</li></ul>                                                                                   |
| Available in every<br>NJ County                      | <ul> <li>Unique pulse-wave radio frequency emitted<br/>from device 24/7</li> <li>Children's Table</li> </ul>                                                                     |
| 14                                                   | Provided through a supportive partnership with KOHLSCORES                                                                                                                        |