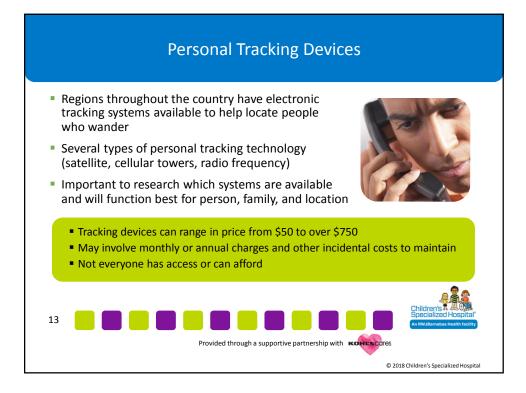

| Project Lifesaver                                    |                                                                                                                                                                                  |
|------------------------------------------------------|----------------------------------------------------------------------------------------------------------------------------------------------------------------------------------|
|                                                      | <ul> <li>Specially-trained sheriff's officers</li> <li>Family education</li> <li>Process to initiate a response in an emergency</li> <li>Care and maintenance of unit</li> </ul> |
| Endorsed by the<br>National Sheriffs'<br>Association | <ul><li>Battery-operated radio transmitter technology</li><li>Worn on wrist or ankle</li></ul>                                                                                   |
| Available in every<br>NJ County                      | <ul> <li>Unique pulse-wave radio frequency emitted<br/>from device 24/7</li> <li>Children's Table</li> </ul>                                                                     |
| 14                                                   | Provided through a supportive partnership with KOHLSCORES                                                                                                                        |