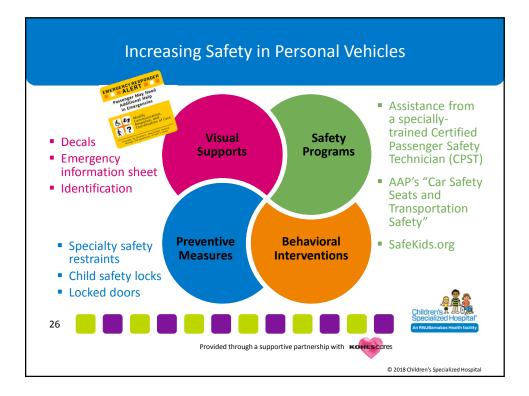

e in an emergency</li> <li>Care and maintenance of unit</li> </ul> |
| Endorsed by the<br>National Sheriffs'<br>Association | <ul><li>Battery-operated radio transmitter technology</li><li>Worn on wrist or ankle</li></ul>                                                                                   |
| Available in every<br>NJ County                      | <ul> <li>Unique pulse-wave radio frequency emitted<br/>from device 24/7</li> <li>Children's Table</li> </ul>                                                                     |
| 14                                                   | Provided through a supportive partnership with KOHLSCORES                                                                                                                        |