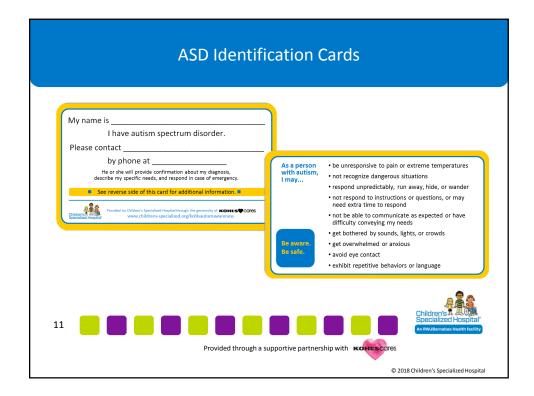

| Project Lifesaver                                    |                                                                                                                                                                                  |
|------------------------------------------------------|----------------------------------------------------------------------------------------------------------------------------------------------------------------------------------|
|                                                      | <ul> <li>Specially-trained sheriff's officers</li> <li>Family education</li> <li>Process to initiate a response in an emergency</li> <li>Care and maintenance of unit</li> </ul> |
| Endorsed by the<br>National Sheriffs'<br>Association | <ul><li>Battery-operated radio transmitter technology</li><li>Worn on wrist or ankle</li></ul>                                                                                   |
| Available in every<br>NJ County                      | <ul> <li>Unique pulse-wave radio frequency emitted<br/>from device 24/7</li> <li>Children's Table</li> </ul>                                                                     |
| 14                                                   | Provided through a supportive partnership with KOHLSCORES                                                                                                                        |