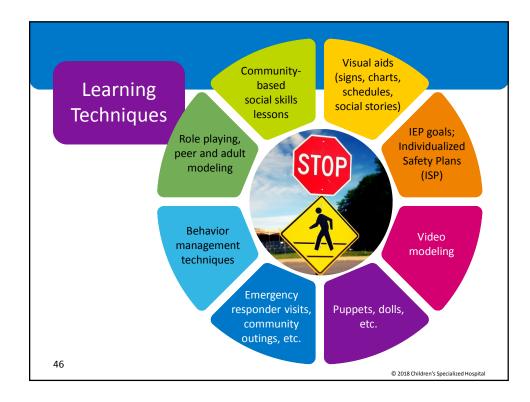

tenance of unit</li> </ul> |
| Endorsed by the<br>National Sheriffs'<br>Association | <ul><li>Battery-operated radio transmitter technology</li><li>Worn on wrist or ankle</li></ul>                                                                                   |
| Available in every<br>NJ County                      | <ul> <li>Unique pulse-wave radio frequency emitted<br/>from device 24/7</li> <li>Children's Table</li> </ul>                                                                     |
| 14                                                   | Provided through a supportive partnership with KOHLSCORES                                                                                                                        |