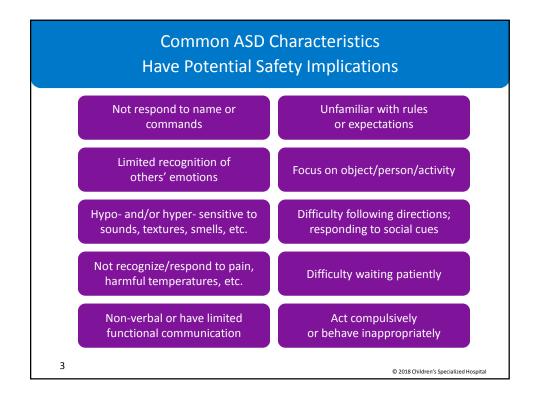

| Project Lifesaver                                    |                                                                                                                                                                                  |
|------------------------------------------------------|----------------------------------------------------------------------------------------------------------------------------------------------------------------------------------|
|                                                      | <ul> <li>Specially-trained sheriff's officers</li> <li>Family education</li> <li>Process to initiate a response in an emergency</li> <li>Care and maintenance of unit</li> </ul> |
| Endorsed by the<br>National Sheriffs'<br>Association | <ul><li>Batte