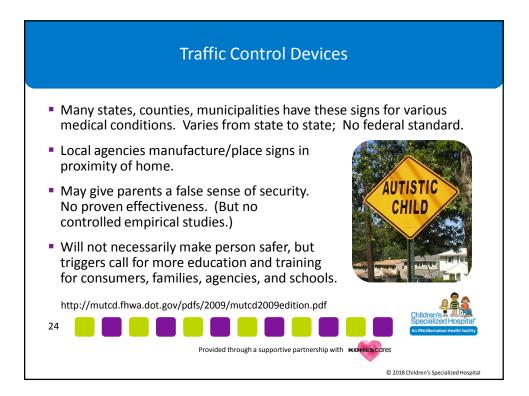

| Project Lifesaver                                    |                                                                                                                                                                                  |
|------------------------------------------------------|----------------------------------------------------------------------------------------------------------------------------------------------------------------------------------|
|                                                      | <ul> <li>Specially-trained sheriff's officers</li> <li>Family education</li> <li>Process to initiate a response in an emergency</li> <li>Care and maintenance of unit</li> </ul> |
| Endorsed by the<br>National Sheriffs'<br>Association | <ul><li>Battery-operated radio transmitter technology</li><li>Worn on wrist or ankle</li></ul>                                                                                   |
| Available in every<br>NJ County                      | <ul> <li>Unique pulse-wave radio frequency emitted<br/>from device 24/7</li> <li>Children's Table</li> </ul>                                                                     |
| 14                                                   | Provided through a supportive partnership with KOHLSCORES                                                                                                                        |