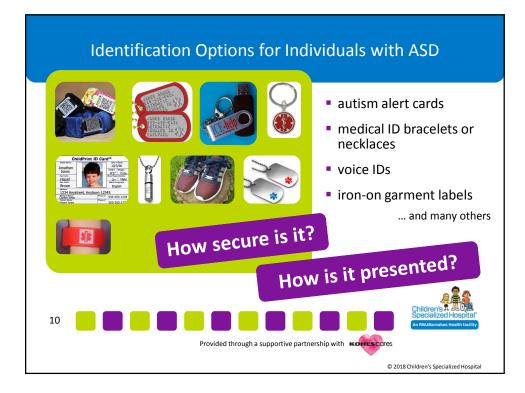

| Project Lifesaver                                    |                                                                                                                                                                                  |
|------------------------------------------------------|----------------------------------------------------------------------------------------------------------------------------------------------------------------------------------|
|                                                      | <ul> <li>Specially-trained sheriff's officers</li> <li>Family education</li> <li>Process to initiate a response in an emergency</li> <li>Care and maintenance of unit</li> </ul> |
| Endorsed by the<br>National Sheriffs'<br>Association | <ul><li>Battery-operated ra