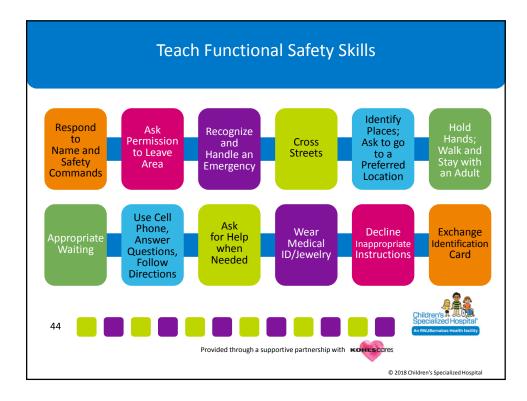

maintenance of unit</li> </ul> |
| Endorsed by the<br>National Sheriffs'<br>Association | <ul><li>Battery-operated radio transmitter technology</li><li>Worn on wrist or ankle</li></ul>                                                                                   |
| Available in every<br>NJ County                      | <ul> <li>Unique pulse-wave radio frequency emitted<br/>from device 24/7</li> <li>Children's Table</li> </ul>                                                                     |
| 14                                                   | Provided through a supportive partnership with KOHLSCORES                                                                                                                        |