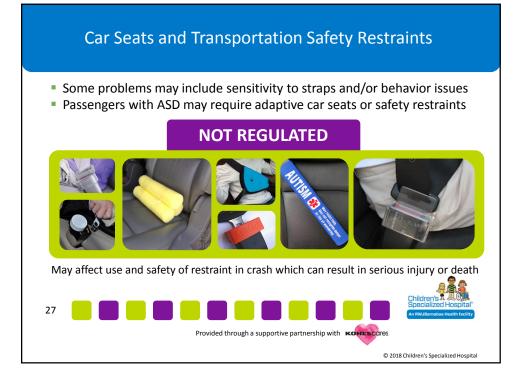

in an emergency</li> <li>Care and maintenance of unit</li> </ul> |
| Endorsed by the<br>National Sheriffs'<br>Association | <ul><li>Battery-operated radio transmitter technology</li><li>Worn on wrist or ankle</li></ul>                                                                                   |
| Available in every<br>NJ County                      | <ul> <li>Unique pulse-wave radio frequency emitted<br/>from device 24/7</li> <li>Children's Table</li> </ul>                                                                     |
| 14                                                   | Provided through a supportive partnership with KOHLSCORES                                                                                                                        |