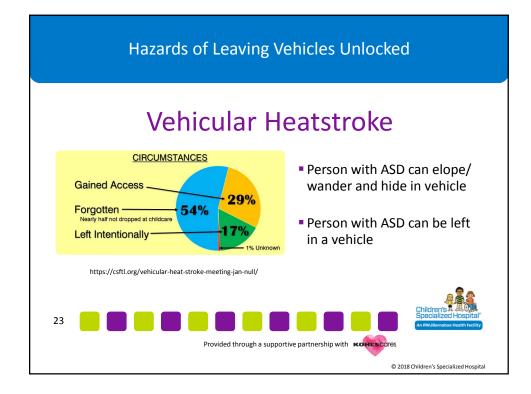

| Project Lifesaver                                    |                                                                                                                                                                                  |
|------------------------------------------------------|----------------------------------------------------------------------------------------------------------------------------------------------------------------------------------|
|                                                      | <ul> <li>Specially-trained sheriff's officers</li> <li>Family education</li> <li>Process to initiate a response in an emergency</li> <li>Care and maintenance of unit</li> </ul> |
| Endorsed by the<br>National Sheriffs'<br>Association | <ul><li>Battery-operated radio transmitter technology</li><li>Worn on wrist or ankle</li></ul>                                                                                   |
| Available in every<br>NJ County                      | <ul> <li>Unique pulse-wave radio frequency emitted<br/>from device 24/7</li> <li>Children's Table</li> </ul>                                                                     |
| 14                                                   | Provided through a supportive partnership with KOHLSCORES                                                                                                                        |