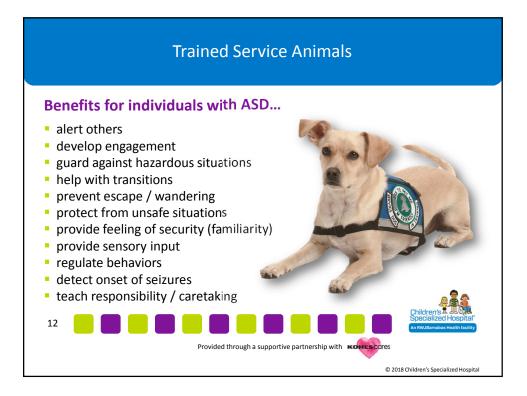

| Project Lifesaver                                    |                                                                                                                                                                                  |
|------------------------------------------------------|----------------------------------------------------------------------------------------------------------------------------------------------------------------------------------|
|                                                      | <ul> <li>Specially-trained sheriff's officers</li> <li>Family education</li> <li>Process to initiate a response in an emergency</li> <li>Care and maintenance of unit</li> </ul> |
| Endorsed by the<br>National Sheriffs'<br>Association | <ul><li>Battery-operated radio transmitter technology</li><li>Worn on wrist or ankle</li></ul>                                                                                   |
| Available in every<br>NJ County                      | <ul> <li>Unique pulse-wave radio frequency emitted<br/>from device 24/7</li> <li>Children's Table</li> </ul>                                                                     |
| 14                                                   | Provided through a supportive partnership with KOHLSCORES                                                                                                                        |