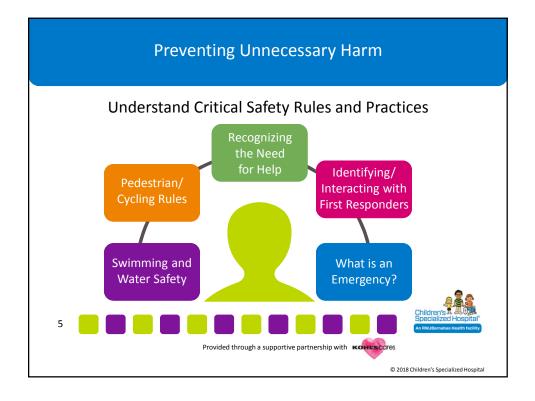

| Project Lifesaver                                    |                                                                                                                                                                                  |
|------------------------------------------------------|----------------------------------------------------------------------------------------------------------------------------------------------------------------------------------|
|                                                      | <ul> <li>Specially-trained sheriff's officers</li> <li>Family education</li> <li>Process to initiate a response in an emergency</li> <li>Care and maintenance of unit</li> </ul> |
| Endorsed by the<br>National Sheriffs'<br>Association | <ul><li>Battery-o